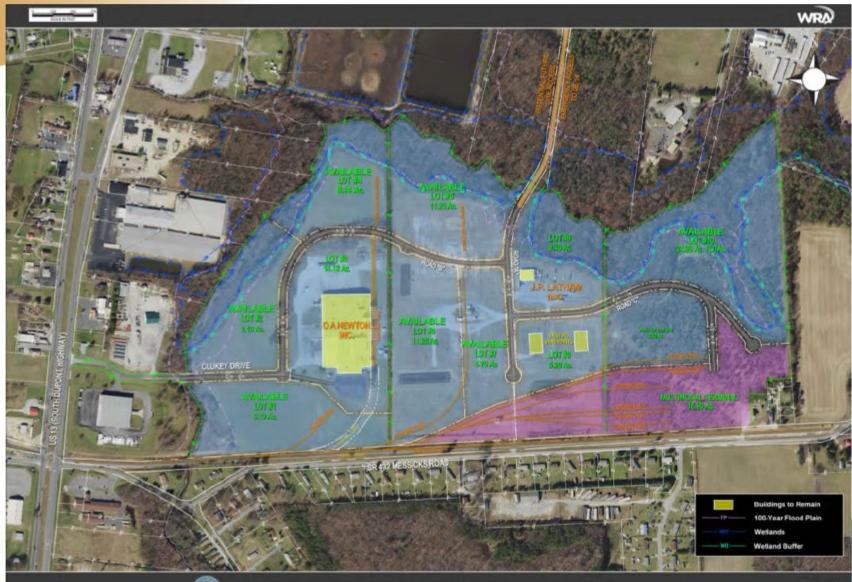

#### Harrington Industrial Park

Total Acres: 131 Acres
Zoning: Industrial
Rail Serviced Park
Multimodal Freight Terminal
servicing rail and truck freight
logistical operations
Easy Access to US Route 13